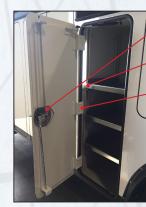

3-point latch system Improved security and safety LED compartment lighting Better nighttime visibility

Robust internal stainless steel hinges Maximizes performance and life  Laser-cut openings
Promotes a premium brand image and provides ideal decal display