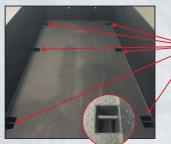

Engineered system: Crane, body, and outriggers Improves safety and productivity

Integrated tie-downs recessed in body Easier to secure items in the bed Interlocking subframe system Adds strength yet reduces weight for added payload

Flush-mounted LED lights

Better visibility and versatility

Easy to close from the ground

×

Slam-able tailgate

Integrated crane box Reduces stress on chassis and body while providing additional storage

10-gauge Galvanneal