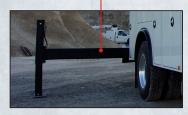

Engineered system: Crane, body, and outriggers Improves safety and productivity

Integrated tie-downs recessed in body Easier to secure items in the bed Interlocking subframe system Adds strength yet reduces weight for added payload