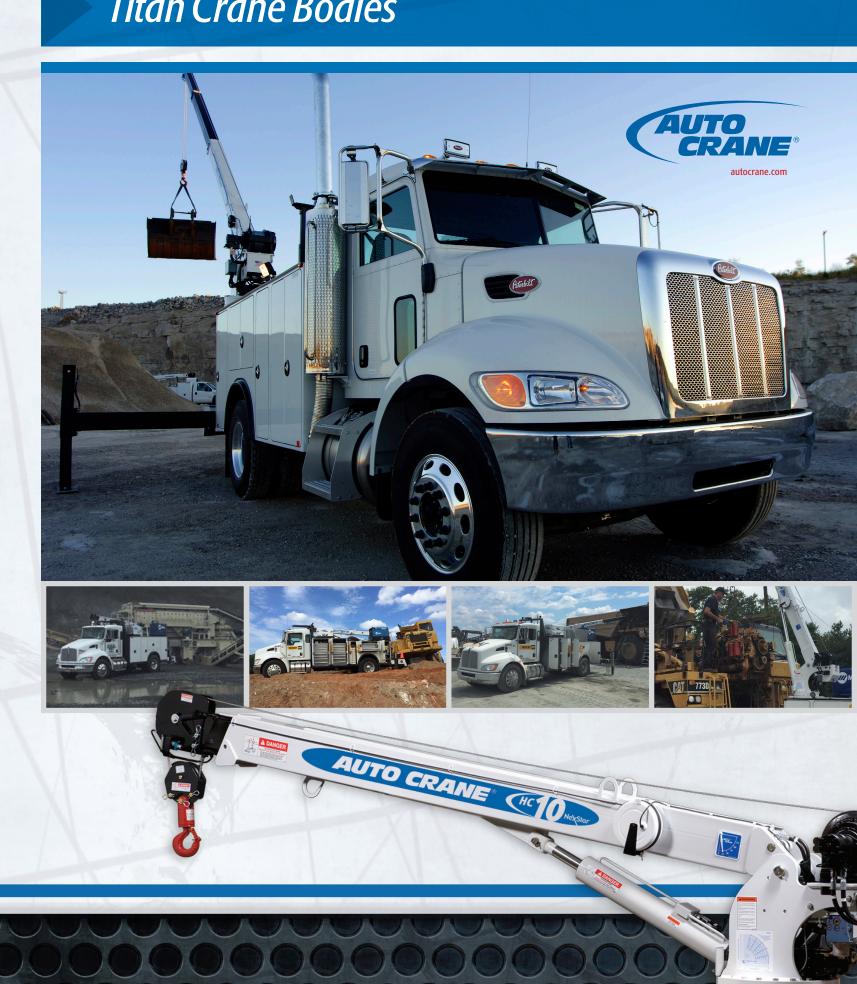

Over-sized workbench bumper with integrated step Maximizes safety when climbing into bed Pass-through bumper compartment \_ Better utilization of space

Hydraulic down and out outriggers Provides 100% stability on side lifts with only rear outriggers

Engineered system: Crane, body, and outriggers Improves safety and productivity

Integrated tie-downs recessed in body Easier to secure items in the bed Interlocking subframe system Adds strength yet reduces weight for added payload